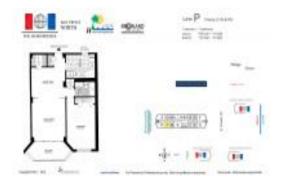

# Unit 16 P - Hemispheres Bay North

16 P - 1965 S Ocean Dr, Hallandale Beach, FL, Broward 33009

### **Unit Information**

| MLS Number:<br>Status:<br>Size:<br>Bedrooms:<br>Full Bathrooms:<br>Half Bathrooms: | A11561860<br>Active<br>798 Sq ft.<br>1<br>1 |
|------------------------------------------------------------------------------------|---------------------------------------------|
| Parking Spaces:<br>View:                                                           | 1 Space                                     |
| List Price:<br>List PPSF:<br>Valuated Price:<br>Valuated PPSF:                     | \$339,000<br>\$425<br>\$311,000<br>\$390    |