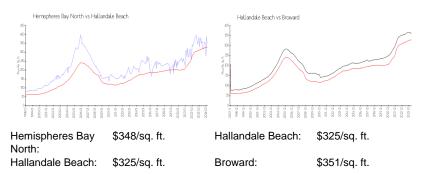

#### **Inventory for Sale**

| Hemispheres Bay North | 7% |
|-----------------------|----|
| Hallandale Beach      | 4% |
| Broward               | 4% |