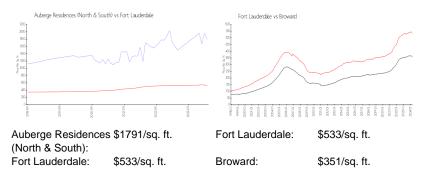

### **Market Information**

## Inventory for Sale

| Auberge Residences (North & South) | 12% |
|------------------------------------|-----|
| Fort Lauderdale                    | 4%  |
| Broward                            | 4%  |

# Avg. Time to Close Over Last 12 Months

| Auberge Residences (North & South) | 163 days |
|------------------------------------|----------|
| Fort Lauderdale                    | 76 days  |
| Broward                            | 67 days  |