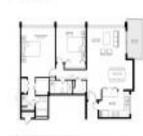

#### **Unit Information**

| MLS Number:     | A11561936                                |
|-----------------|------------------------------------------|
| Status:         | Active                                   |
| Size:           | 1,176 Sq ft.                             |
| Bedrooms:       | 2                                        |
| Full Bathrooms: | 2                                        |
| Half Bathrooms: |                                          |
| Parking Spaces: | 1 Space, Assigned Parking, Guest Parking |
| View:           |                                          |
| List Price:     | \$375,000                                |
| List PPSF:      | \$319                                    |
| Valuated Price: | \$347,000                                |
| Valuated PPSF:  | \$295                                    |
|                 |                                          |