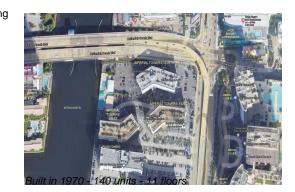

# Unit 221 - Imperial Towers West

221 - 1817 S Ocean Dr, Hallandale Beach, FL, Broward 33009

#### **Building Information**

| Number of units:                         | 140 |
|------------------------------------------|-----|
| Number of active listings for rent:      |     |
| Number of active listings for sale:      |     |
| Building inventory for sale:             |     |
| Number of sales over the last 12 months: | 4   |
| Number of sales over the last 6 months:  | 1   |
| Number of sales over the last 3 months:  | 1   |