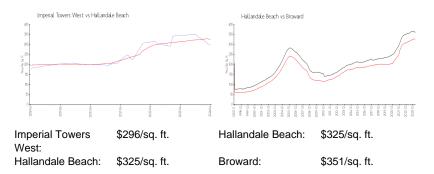

#### **Market Information**

## **Inventory for Sale**

| Imperial Towers West | 4% |
|----------------------|----|
| Hallandale Beach     | 4% |

Construction of the