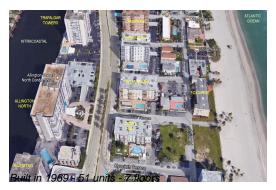

# Unit 606 - Hyde Park

606 - 1801 S Ocean Dr, Hollywood Beach, FL, Broward 33019

## **Building Information**

Number of units: 51
Number of active listings for rent: 0
Number of active listings for sale: 11
Building inventory for sale: 21%
Number of sales over the last 12 months: 7
Number of sales over the last 6 months: 3
Number of sales over the last 3 months: 1