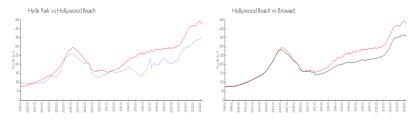

#### **Market Information**

Hyde Park:\$350/sq. ft.Hollywood Beach:\$426/sq. ft.Hollywood Beach:\$426/sq. ft.Broward:\$351/sq. ft.