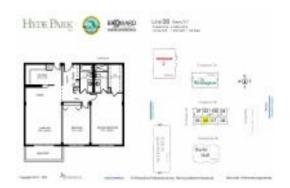

# Unit 606 - Hyde Park

606 - 1801 S Ocean Dr, Hollywood Beach, FL, Broward 33019

#### **Unit Information**

 MLS Number:
 A11561951

 Status:
 Active

 Size:
 1,250 Sq ft.

Bedrooms: 2
Full Bathrooms: 2
Half Bathrooms:

Parking Spaces: 1 Space, Assigned Parking

 View:
 \$464,999

 List Price:
 \$372