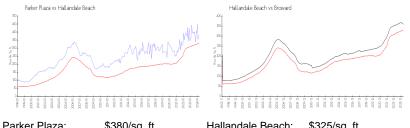

#### **Market Information**

| Parker Plaza.     | ъзо0/sq. п.   | nalianuale beach. | ⊅325/sq. π.   |
|-------------------|---------------|-------------------|---------------|
| Hallandale Beach: | \$325/sq. ft. | Broward:          | \$353/sq. ft. |