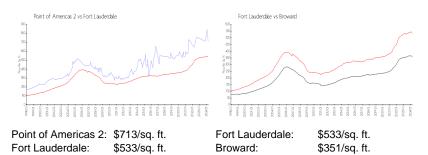

#### **Market Information**

| Point of Americas 2 | 4% |
|---------------------|----|
| Fort Lauderdale     | 4% |
| Broward             | 4% |