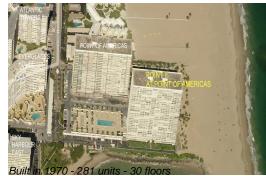

# Unit 401 - Point of Americas 2

401 - 2200 S Ocean Ln, Fort Lauderdale, FL, Broward 33316

## **Building Information**

| Number of units:                         | 281 |
|------------------------------------------|-----|
| Number of active listings for rent:      | 3   |
| Number of active listings for sale:      | 10  |
| Building inventory for sale:             | 3%  |
| Number of sales over the last 12 months: | 9   |
| Number of sales over the last 6 months:  | 5   |
| Number of sales over the last 3 months:  | 1   |