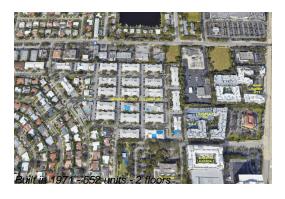

# Unit 2180 NE 67th St # 728 - Imperial Point Colonnades (1 to 23)

2180 NE 67th St # 728 - 2151-2271 NE 68 St, Fort Lauderdale, FL, Broward 33308

Number of units: 552
Number of active listings for rent: 0
Number of active listings for sale: 20
Building inventory for sale: 3%
Number of sales over the last 12 months: 19
Number of sales over the last 6 months: 9
Number of sales over the last 3 months: 4