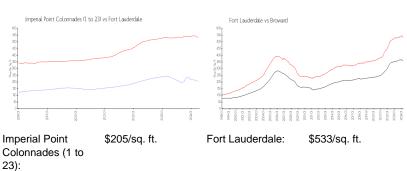

\$533/sq. ft.

#### **Market Information**

Fort Lauderdale:

Broward:

\$351/sq. ft.