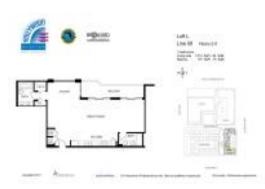

## **Unit Information**

| MLS Number:<br>Status:<br>Size:<br>Bedrooms:<br>Full Bathrooms:<br>Half Bathrooms: | A11564376<br>Active<br>1,065 Sq ft.<br>2<br>2 |
|------------------------------------------------------------------------------------|-----------------------------------------------|
| Parking Spaces:<br>View:                                                           | 1 Space                                       |
| List Price:<br>List PPSF:<br>Valuated Price:<br>Valuated PPSF:                     | \$359,000<br>\$337<br>\$314,000<br>\$310      |