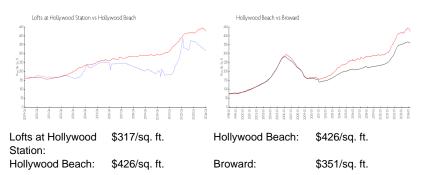

### **Market Information**

| Lofts at Hollywood Station | 8% |
|----------------------------|----|
| Hollywood Beach            | 5% |
| Broward                    | 4% |

## Avg. Time to Close Over Last 12 Months

Lofts at Hollywood Station 69 days

Hollywood Beach Broward 86 days 67 days