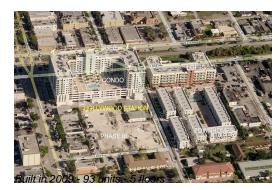

#### **Building Information**

| Number of units:                         | 93 |
|------------------------------------------|----|
| Number of active listings for rent:      | 4  |
| Number of active listings for sale:      | 7  |
| Building inventory for sale:             | 7% |
| Number of sales over the last 12 months: | 3  |
| Number of sales over the last 6 months:  | 1  |
| Number of sales over the last 3 months:  | 0  |