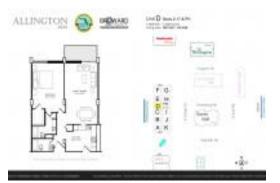

# **Unit D-5 - Allington Tower North**

D-5 - 1500 S Ocean Dr, Hollywood Beach, FL, Broward 33019

# **Unit Information**

| MLS Number:<br>Status:<br>Size: | A11566223<br>Active                    |
|---------------------------------|----------------------------------------|
| Bedrooms:                       | 858 Sq ft.<br>1                        |
| Full Bathrooms:                 | 2                                      |
| Half Bathrooms:                 | 2                                      |
| Parking Spaces:                 | 1 Space, Deeded Parking, Guest Parking |
| View:                           |                                        |
| List Price:                     | \$339,000                              |
| List PPSF:                      | \$395                                  |
| Valuated Price:                 | \$239,000                              |
| Valuated PPSF:                  | \$249                                  |