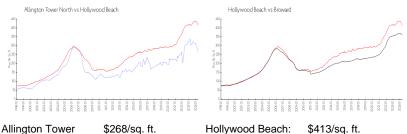

## **Market Information**

| Annyton Tower    | φ200/34. π.   | nonywood Deach. | φ <del>4</del> 15/34.π. |
|------------------|---------------|-----------------|-------------------------|
| North:           |               |                 |                         |
| Hollywood Beach: | \$413/sq. ft. | Broward:        | \$350/sq. ft.           |