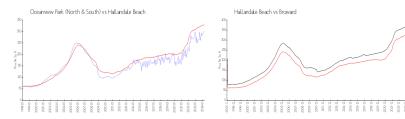

#### **Market Information**

Oceanview Park (North & South): Hallandale Beach:

\$302/sq. ft.

\$325/sq. ft.

Hallandale Beach:

\$325/sq. ft.

Broward: \$351/sq. ft.