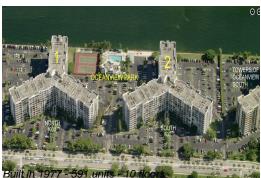

# Unit 2-131 - Oceanview Park (North & South)

2-131 - 800 Parkview Dr, Hallandale Beach, FL, Broward 33009

Number of units: 591
Number of active listings for rent: 10
Number of active listings for sale: 38
Building inventory for sale: 6%
Number of sales over the last 12 months: 37
Number of sales over the last 6 months: 15
Number of sales over the last 3 months: 4

Oceanview Park Condominium Association 1000 Parkview Dr Apt 607 Hallandale Beach, FL 33009 (954) 454-8401