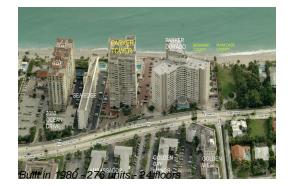

# Unit 1002 - Parker Tower

1002 - 3140 S Ocean Dr, Hallandale Beach, FL, Broward 33009

## **Building Information**

| Number of units:                         | 276 |
|------------------------------------------|-----|
| Number of active listings for rent:      | 4   |
| Number of active listings for sale:      | 7   |
| Building inventory for sale:             | 2%  |
| Number of sales over the last 12 months: | 7   |
| Number of sales over the last 6 months:  | 4   |
| Number of sales over the last 3 months:  | 4   |