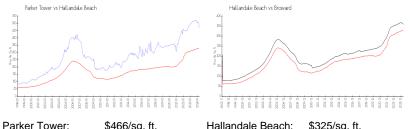

## **Market Information**

| Parker Tower.     | ъ466/sq. п.   | Hallandale Beach. | \$3∠5/sq. π.  |
|-------------------|---------------|-------------------|---------------|
| Hallandale Beach: | \$325/sq. ft. | Broward:          | \$351/sq. ft. |