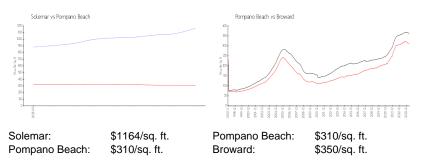

### **Inventory for Sale**

| Solemar       | 13% |
|---------------|-----|
| Pompano Beach | 3%  |
| Broward       | 3%  |

### Avg. Time to Close Over Last 12 Months

| Solemar       | 127 days |
|---------------|----------|
| Pompano Beach | 73 days  |
| Broward       | 68 days  |

The strength

Supply and