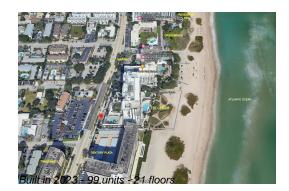

# Unit 1801 - Solemar

1801 - 1116 N Ocean Blvd, Pompano Beach, FL, Broward 33062

## **Building Information**

|                                          | ~~  |
|------------------------------------------|-----|
| Number of units:                         | 99  |
| Number of active listings for rent:      | 0   |
| Number of active listings for sale:      | 13  |
| Building inventory for sale:             | 13% |
| Number of sales over the last 12 months: | 9   |
| Number of sales over the last 6 months:  | 8   |
| Number of sales over the last 3 months:  | 6   |
|                                          |     |