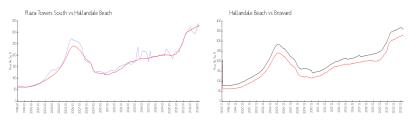

### **Market Information**

Plaza Towers South: \$331/sq. ft. Hallandale Beach: \$325/sq. ft. Hallandale Beach: \$325/sq. ft. Broward: \$351/sq. ft.