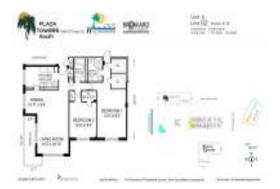

# Unit 1602 - Plaza Towers South

1602 - 1849 S Ocean Dr, Hallandale Beach, FL, Broward 33009

#### **Unit Information**

 MLS Number:
 A11567400

 Status:
 Active

 Size:
 1,315 Sq ft.

Bedrooms: 2 Full Bathrooms: 2

Half Bathrooms:

Parking Spaces: 1 Space, Assigned Parking, Guest Parking

 View:
 \$469,000