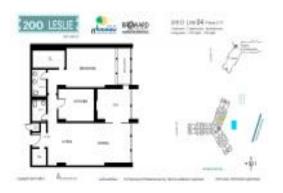

# Unit 404 - 200 Leslie Condo

404 - 200 Leslie Dr, Hallandale Beach, FL, Broward 33009

#### **Unit Information**

 MLS Number:
 A11567644

 Status:
 Active

 Size:
 1,075 Sq ft.

Bedrooms: 1
Full Bathrooms: 2
Half Bathrooms:

Parking Spaces: 1 Space

 View:
 \$385,000

 List Price:
 \$385,000

 List PPSF:
 \$358

 Valuated Price:
 \$299,000

 Valuated PPSF:
 \$278

The above valuated price is a baseline figure that does not take into account any specific renovation, upgrade, split, merge, or deterioration of the unit.