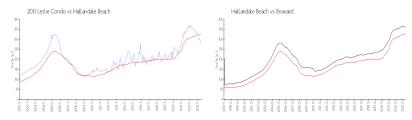

#### **Market Information**

200 Leslie Condo:\$280/sq. ft.Hallandale Beach:\$325/sq. ft.Hallandale Beach:\$325/sq. ft.Broward:\$351/sq. ft.