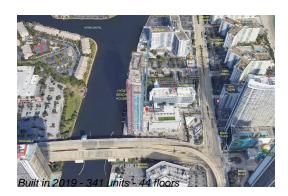

# Unit R3308 - Hyde Beach House

R3308 - 4010 S Ocean Dr, Hollywood Beach, FL, Broward 33019

#### **Building Information**

| Number of units:                         | 341 |
|------------------------------------------|-----|
| Number of active listings for rent:      | 0   |
| Number of active listings for sale:      | 71  |
| Building inventory for sale:             | 20% |
| Number of sales over the last 12 months: | 32  |
| Number of sales over the last 6 months:  | 9   |
| Number of sales over the last 3 months:  | 5   |

### **Building Association Information**

Hyde Beach House Address: 4010 S Ocean Dr, Hollywood, FL 33019 Phone: +1 786-522-3800