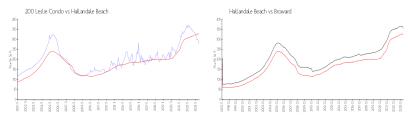

#### **Market Information**

200 Leslie Condo:\$280/sq. ft.Hallandale Beach:\$325/sq. ft.Hallandale Beach:\$325/sq. ft.Broward:\$351/sq. ft.