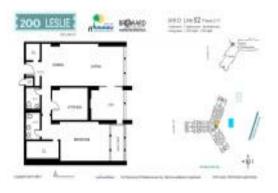

#### **Unit Information**

MLS Number: A11568384

Status: Active Under Contract

Size: 1,075 Sq ft.

Bedrooms: 2 Full Bathrooms: 2

Half Bathrooms:
Parking Spaces: 1 Space

 View:
 \$339,900

 List Price:
 \$316