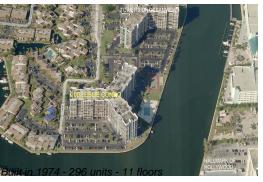

## Unit 202 - 200 Leslie Condo

202 - 200 Leslie Dr, Hallandale Beach, FL, Broward 33009

## **Building Information**

Number of units: 296
Number of active listings for rent: 5
Number of active listings for sale: 12
Building inventory for sale: 4%
Number of sales over the last 12 months: 7
Number of sales over the last 6 months: 6
Number of sales over the last 3 months: 2