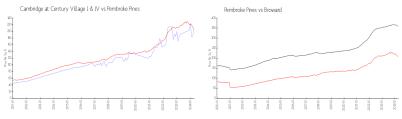

#### **Market Information**

Cambridge at

\$208/sq. ft.

Pembroke Pines:

\$208/sq. ft.

Century Village I &

IV:

Pembroke Pines: \$208/sq. ft. Broward: \$351/sq. ft.