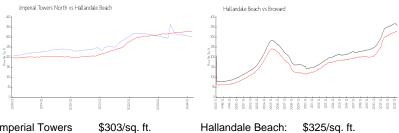

#### **Market Information**

Imperial Towers \$303/sq. ft.

North: Hallandale Beach: \$325/sq. ft.

Broward: \$351/sq. ft.