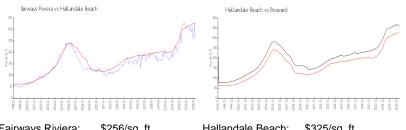

#### **Market Information**

| Fairways Riviera: | \$256/sq. ft. | Hallandale Beach: | \$325/sq. π.  |
|-------------------|---------------|-------------------|---------------|
| Hallandale Beach: | \$325/sq. ft. | Broward:          | \$351/sq. ft. |