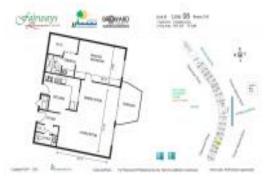

## **Unit Information**

| MLS Number:<br>Status:<br>Size:<br>Bedrooms:<br>Full Bathrooms:<br>Half Bathrooms: | A11570334<br>Active<br>850 Sq ft.<br>1<br>1 |
|------------------------------------------------------------------------------------|---------------------------------------------|
| Parking Spaces:<br>View <sup>.</sup>                                               | 1 Space, Assigned Parking, Guest Parking    |
| List Price:<br>List PPSF:<br>Valuated Price:<br>Valuated PPSF:                     | \$279,000<br>\$328<br>\$212,000<br>\$249    |