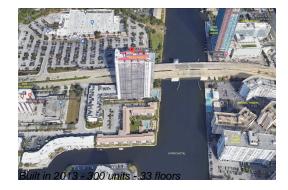

## **Building Information**

Number of units: 300
Number of active listings for rent: 0
Number of active listings for sale: 34
Building inventory for sale: 11%
Number of sales over the last 12 months: 24
Number of sales over the last 6 months: 6
Number of sales over the last 3 months: 3

## **Building Association Information**

Beachwalk

Address: 2801 E Hallandale Beach Blvd, Hallandale Beach, FL 33009

Phone: +1 954-457-4488