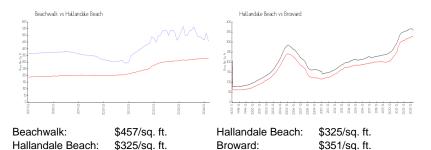

 List Price:
 \$500,000

 List PPSF:
 \$486

 Valuated Price:
 \$389,000

 Valuated PPSF:
 \$378

The above valuated price is a baseline figure that does not take into account any specific renovation, upgrade, split, merge, or deterioration of the unit.

# **Inventory for Sale**

Beachwalk 11% Hallandale Beach 4% Broward 4%

### Avg. Time to Close Over Last 12 Months

Beachwalk 112 days Hallandale Beach 76 days Broward 67 days