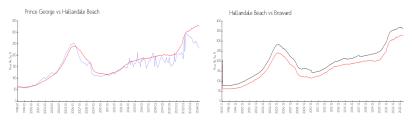

### **Market Information**

Prince George: \$231/sq. ft. Hallandale Beach: \$329/sq. ft. Hallandale Beach: \$329/sq. ft. Broward: \$350/sq. ft.