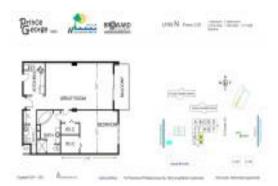

# **Unit 20N - Prince George**

20N - 1865 S Ocean Dr, Hallandale Beach, FL, Broward 33009

#### **Unit Information**

MLS Number: A11571345
Status: Active
Size: 1,300 Sq ft.

Bedrooms: 1
Full Bathrooms: 2
Half Bathrooms:

Parking Spaces: 1 Space

 View:
 \$399,999

 List Price:
 \$399,999

 List PPSF:
 \$308