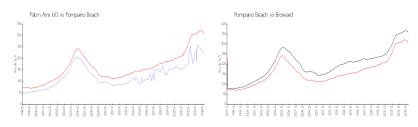

### **Market Information**

Palm Aire 60: \$218/sq. ft. Pompano Beach: \$308/sq. ft. Pompano Beach: \$308/sq. ft. Broward: \$351/sq. ft.