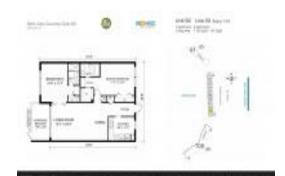

# Unit 309 - Palm Aire 60

309 - 605 Oaks Dr, Pompano Beach, FL, Broward 33069

#### **Unit Information**

 MLS Number:
 A11571876

 Status:
 Active

 Size:
 1,150 Sq ft.

 Bedrooms:
 2

Full Bathrooms: 2

Half Bathrooms:

Parking Spaces: 1 Space, Assigned Parking, Guest Parking

View: Garden View, Golf View

 Rental Price:
 \$2,600

 List PPSF:
 \$2

 Valuated Price:
 \$245,000

 Valuated PPSF:
 \$213

The above valuated price is a baseline figure that does not take into account any specific renovation, upgrade, split, merge, or deterioration of the unit.