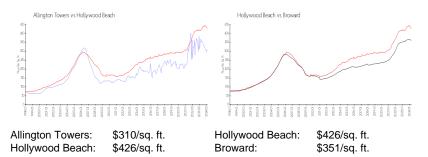

#### **Market Information**

#### **Inventory for Sale**

| Allington Towers | 9% |
|------------------|----|
| Hollywood Beach  | 5% |
| Broward          | 4% |

# Avg. Time to Close Over Last 12 Months

| Allington Towers | 73 days |
|------------------|---------|
| Hollywood Beach  | 86 days |
| Broward          | 67 days |