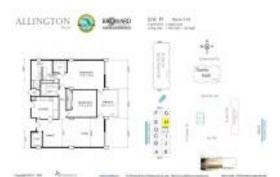

### **Unit Information**

| MLS Number:                                                             | A11571906                                |
|-------------------------------------------------------------------------|------------------------------------------|
| Status:                                                                 | Active                                   |
| Size:                                                                   | 1,262 Sq ft.                             |
| Bedrooms:                                                               | 2                                        |
| Full Bathrooms:                                                         | 2                                        |
| Half Bathrooms:                                                         | 1 Space,Assigned Parking,Covered         |
| Parking Spaces:                                                         | Parking                                  |
| View:<br>List Price:<br>List PPSF:<br>Valuated Price:<br>Valuated PPSF: | \$460,000<br>\$365<br>\$459,000<br>\$328 |