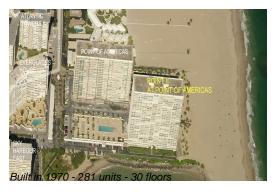

# **Building Information**

Number of units: 281 Number of active listings for rent: 3 Number of active listings for sale: 10 Building inventory for sale: 3% Number of sales over the last 12 months: Number of sales over the last 6 months: Number of sales over the last 3 months:

### **Building Association Information**

Point of Americas 2 apartments (954) 522-5446

http://www.pointofamericas2.com/