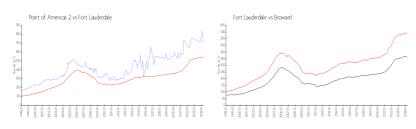

#### **Market Information**

Point of Americas 2: \$713/sq. ft. Fort Lauderdale: \$533/sq. ft. Fort Lauderdale: \$533/sq. ft. \$351/sq. ft. Broward:

# Avg. Time to Close Over Last 12 Months

Point of Americas 2 92 days Fort Lauderdale 76 days 67 days **Broward** 