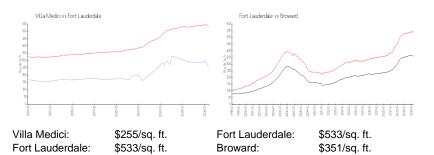

The above valuated price is a baseline figure that does not take into account any specific renovation, upgrade, split, merge, or deterioration of the unit.