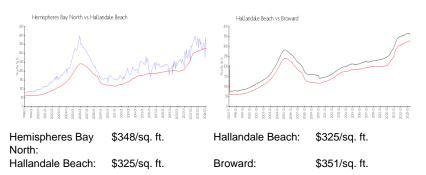

#### **Market Information**

#### **Inventory for Sale**

| Hemispheres Bay North | 7% |
|-----------------------|----|
| Hallandale Beach      | 4% |
| Broward               | 4% |

# Avg. Time to Close Over Last 12 Months

Hemispheres Bay North Hallandale Beach Broward 105 days 76 days 67 days