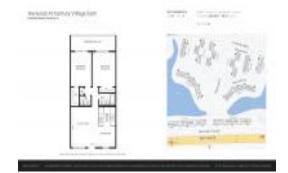

#### **Unit Information**

 MLS Number:
 A11573458

 Status:
 Active

 Size:
 860 Sq ft.

 Bedrooms:
 2

 Full Bathrooms:
 1

 Half Bathrooms:
 1

Parking Spaces: 1 Space, Assigned

Parking, Detached, Guest Parking

View:

 List Price:
 \$174,997

 List PPSF:
 \$203

 Valuated Price:
 \$147,000

 Valuated PPSF:
 \$171

The above valuated price is a baseline figure that does not take into account any specific renovation, upgrade, split, merge, or deterioration of the unit.