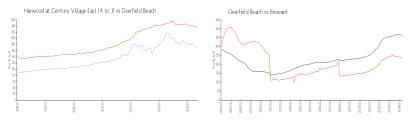

#### **Market Information**

Harwood at Century \$170/sq. ft.

Village East (A to J):

Deerfield Beach: \$235/sq. ft.

Deerfield Beach: \$235/sq. ft.

Broward: \$350/sq. ft.