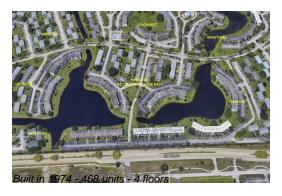

## **Building Information**

Number of units: 468
Number of active listings for rent: 0
Number of active listings for sale: 12
Building inventory for sale: 2%
Number of sales over the last 12 months: 18
Number of sales over the last 6 months: 8
Number of sales over the last 3 months: 5