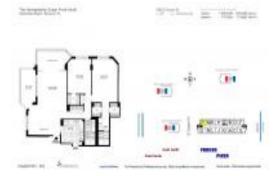

# **Unit 3 P - Hemispheres Ocean South**

3 P - 1980 S Ocean Dr, Hallandale Beach, FL, Broward 33009

#### **Unit Information**

 MLS Number:
 A11573571

 Status:
 Active

 Size:
 1,380 Sq ft.

Bedrooms: 2 Full Bathrooms: 2

Half Bathrooms:

Parking Spaces: 1 Space, Valet Parking

 View:
 \$449,000