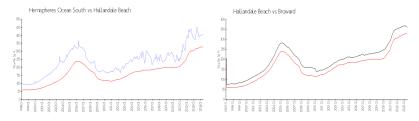

#### **Market Information**

Hemispheres Ocean \$411/sq. ft. Hallandale Beach: \$329/sq. ft.

South:

Hallandale Beach: \$329/sq. ft. Broward: \$353/sq. ft.