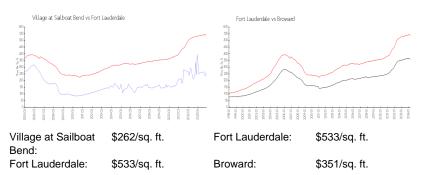

# **Market Information**

#### **Inventory for Sale**

| Village at Sailboat Bend | 1% |
|--------------------------|----|
| Fort Lauderdale          | 4% |
| Broward                  | 4% |

## Avg. Time to Close Over Last 12 Months

| Village at Sailboat Bend | 33 days |
|--------------------------|---------|
| Fort Lauderdale          | 76 days |
| Broward                  | 67 days |