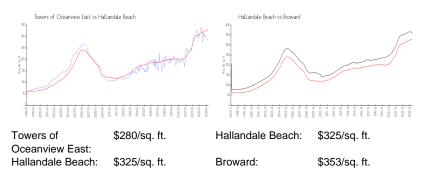

#### **Market Information**

| Towers of Oceanview East | 3% |
|--------------------------|----|
| Hallandale Beach         | 4% |
| Broward                  | 4% |