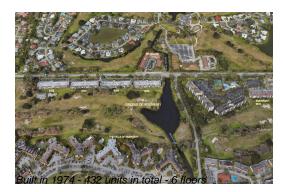

#### **Building Information**

| 432 |
|-----|
| 0   |
| 18  |
| 4%  |
| 22  |
| 15  |
| 6   |
|     |