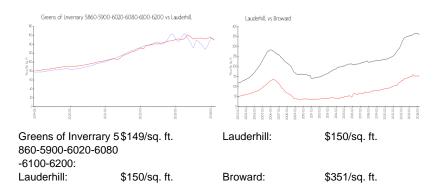

perty Manager: ext. 1208 Sales & Lease Applications: ext. 1204 Maintenance Payments: ext. 1078

https://www.thegreensofinverrary.com/

#### **Recent Sales**

| Unit # | Size        | Closing Date | Sale Price | PPSF  |
|--------|-------------|--------------|------------|-------|
| 305    | 1,092 sq ft | Apr 2024     | \$180,000  | \$165 |
| 3-210  | 1,092 sq ft | Apr 2024     | \$131,000  | \$120 |
| 112    | 1,092 sq ft | Apr 2024     | \$170,000  | \$156 |
| 212    | 1,092 sq ft | Mar 2024     | \$165,000  | \$151 |
| 508    | 1,100 sq ft | Feb 2024     | \$190,000  | \$173 |
| 514    | 1,100 sq ft | Feb 2024     | \$162,000  | \$147 |
| 506    | 1,100 sq ft | Feb 2024     | \$175,000  | \$159 |
| 314    | 1,092 sq ft | Feb 2024     | \$90,000   | \$82  |

#### Market Information









### Inventory for Sale

| Greens of Inverrary           | 4% |
|-------------------------------|----|
| 5860-5900-6020-6080-6100-6200 |    |
| Lauderhill                    | 5% |
| Broward                       | 4% |

## Avg. Time to Close Over Last 12 Months

| Greens of Inverrary           | 76 days |
|-------------------------------|---------|
| 5860-5900-6020-6080-6100-6200 |         |
| Lauderhill                    | 74 days |
| Broward                       | 67 days |