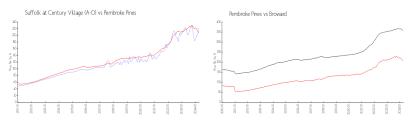

#### **Market Information**

Suffolk at Century \$223/sq. ft. Pembroke Pines: \$208/sq. ft.

Village (A-O):

Pembroke Pines: \$208/sq. ft. Broward: \$351/sq. ft.