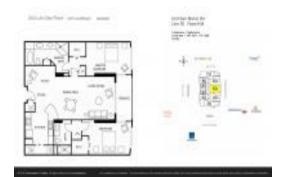

#### **Unit Information**

 MLS Number:
 A11575711

 Status:
 Active

 Size:
 1,346 Sq ft.

Bedrooms: 2 Full Bathrooms: 2

Half Bathrooms:

View:

Parking Spaces: Assigned Parking, Parking Garage, Valet

Parking Ocean View \$4,200

 Rental Price:
 \$4,200

 List PPSF:
 \$3

 Valuated Price:
 \$731,000

 Valuated PPSF:
 \$543

The above valuated price is a baseline figure that does not take into account any specific renovation, upgrade, split, merge, or deterioration of the unit.