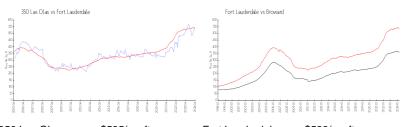

### **Market Information**

350 Las Olas: \$535/sq. ft. Fort Lauderdale: \$533/sq. ft. Broward: \$351/sq. ft.