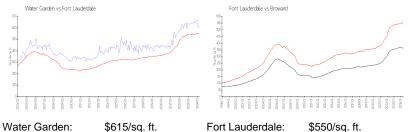

#### **Market Information**

| Water Garden.    | φοτο/sq. π.   | Fuit Laudeldale. | φ000/sq. π.   |
|------------------|---------------|------------------|---------------|
| Fort Lauderdale: | \$550/sq. ft. | Broward:         | \$350/sq. ft. |