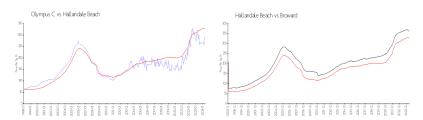

#### **Market Information**

Olympus C: \$295/sq. ft. Hallandale Beach: \$329/sq. ft. Hallandale Beach: \$329/sq. ft. Broward: \$350/sq. ft.