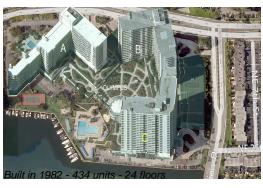

## **Building Information**

Number of units: 434
Number of active listings for rent: 11
Number of active listings for sale: 28
Building inventory for sale: 6%
Number of sales over the last 12 months: 18
Number of sales over the last 6 months: 9
Number of sales over the last 3 months: 7