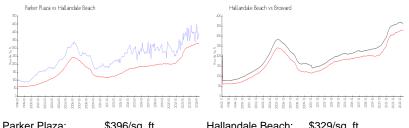

## **Market Information**

| Parker Plaza.     | ъз96/sq. п.   | Hallandale beach. | \$3∠9/sq. π.  |
|-------------------|---------------|-------------------|---------------|
| Hallandale Beach: | \$329/sq. ft. | Broward:          | \$350/sq. ft. |