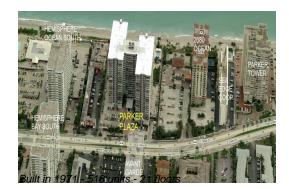

# Unit 1905 - Parker Plaza

1905 - 2030 S Ocean Dr, Hallandale Beach, FL, Broward 33009

## **Building Information**

| Number of units:                         | 518 |
|------------------------------------------|-----|
| Number of active listings for rent:      | 7   |
| Number of active listings for sale:      | 28  |
| Building inventory for sale:             | 5%  |
| Number of sales over the last 12 months: | 22  |
| Number of sales over the last 6 months:  | 10  |
| Number of sales over the last 3 months:  | 6   |