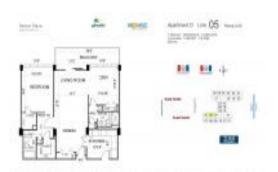

## **Unit Information**

| MLS Number:<br>Status: | A11576492<br>Active       |
|------------------------|---------------------------|
| Size:                  | 1,248 Sq ft.              |
| Bedrooms:              | 2                         |
| Full Bathrooms:        | 2                         |
| Half Bathrooms:        |                           |
| Parking Spaces:        | 1 Space, Assigned Parking |
| View:                  |                           |
| List Price:            | \$595,000                 |
| List PPSF:             | \$477                     |
| Valuated Price:        | \$480,000                 |
| Valuated PPSF:         | \$385                     |