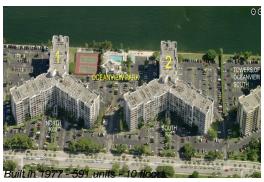

Number of units: 591
Number of active listings for rent: 10
Number of active listings for sale: 38
Building inventory for sale: 6%
Number of sales over the last 12 months: 37
Number of sales over the last 6 months: 15
Number of sales over the last 3 months: 4

Oceanview Park Condominium Association 1000 Parkview Dr Apt 607 Hallandale Beach, FL 33009 (954) 454-8401