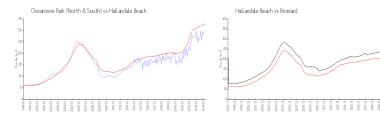

#### **Market Information**

Oceanview Park (North & South): Hallandale Beach:

\$302/sq. ft.

\$325/sq. ft.

Hallandale Beach:

\$325/sq. ft.

Broward: \$351/sq. ft.