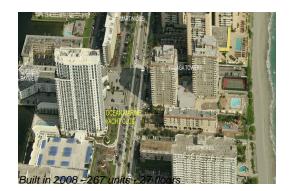

# Unit 1114 - Ocean Marine Yacht Club

1114 - 1945 S Ocean Dr, Hallandale Beach, FL, Broward 33009

#### **Building Information**

| Number of units: 2                         | 67 |
|--------------------------------------------|----|
| Number of active listings for rent: 1      | 6  |
| Number of active listings for sale: 1      | 8  |
| Building inventory for sale: 6             | %  |
| Number of sales over the last 12 months: 1 | 3  |
| Number of sales over the last 6 months: 6  | ;  |
| Number of sales over the last 3 months: 3  | ;  |