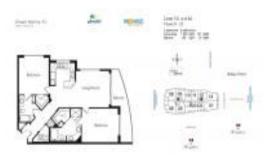

## **Unit Information**

| MLS Number:<br>Status: | A11576698<br>Active                |
|------------------------|------------------------------------|
| Size:                  | 1,341 Sq ft.                       |
| Bedrooms:              | 2                                  |
| Full Bathrooms:        | 2                                  |
| Half Bathrooms:        |                                    |
| Parking Spaces:        | 2 Or More Spaces, Assigned Parking |
| View:                  |                                    |
| List Price:            | \$725,000                          |
| List PPSF:             | \$541                              |
| Valuated Price:        | \$639,000                          |
| Valuated PPSF:         | \$492                              |
|                        |                                    |