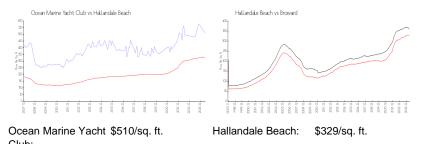

#### **Market Information**

| Ciub.             |               |          |               |
|-------------------|---------------|----------|---------------|
| Hallandale Beach: | \$329/sq. ft. | Broward: | \$350/sq. ft. |