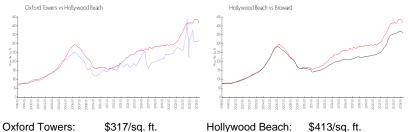

#### **Market Information**

| Oxidia Towers.   | φοτηση. π.    | nonywood Deach. | φ <del>4</del> 15/34.π. |
|------------------|---------------|-----------------|-------------------------|
| Hollywood Beach: | \$413/sq. ft. | Broward:        | \$350/sq. ft.           |