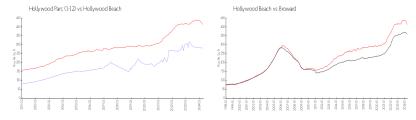

#### **Market Information**

Hollywood Parc \$282/sq. ft. Hollywood Beach: \$413/sq. ft.

(1-12):

Hollywood Beach: \$413/sq. ft. Broward: \$350/sq. ft.