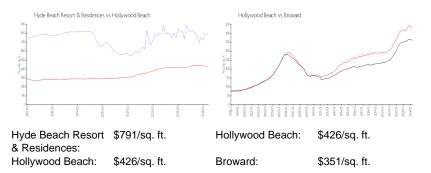

#### **Inventory for Sale**

| Hyde Beach Resort & Residences | 19% |
|--------------------------------|-----|
| Hollywood Beach                | 5%  |
| Broward                        | 4%  |

bollyc.re-