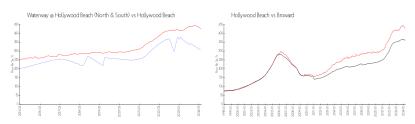

#### **Market Information**

Waterway @ \$306/sq. ft. Hollywood Beach: \$426/sq. ft.

Hollywood Beach

(North & South):

Hollywood Beach: \$426/sq. ft. Broward: \$351/sq. ft.