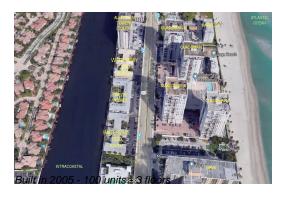

# Unit S310 - Waterway @ Hollywood Beach (North & South)

S310 - 2200 S Ocean Dr, Hollywood Beach, FL, Broward 33019

Number of units: 100
Number of active listings for rent: 0
Number of active listings for sale: 22
Building inventory for sale: 22%
Number of sales over the last 12 months: 27
Number of sales over the last 6 months: 11
Number of sales over the last 3 months: 4

## **Building Association Information**

The Waterway at Hollywood Beach Affinity Management Services 2600 and 2200 S. Ocean Avenue ?Hollywood, FL 33019-2753 ?Tel. (954) 800-8109

http://www.thewaterwayhollywood.com/