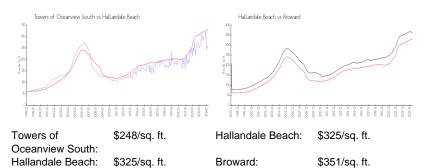

# **Market Information**

| Towers of Oceanview South | 4% |
|---------------------------|----|
| Hallandale Beach          | 4% |
| Broward                   | 4% |