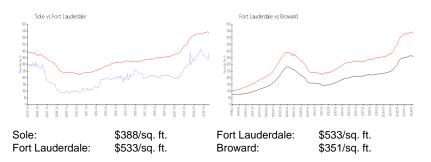

#### Inventory for Sale

| Sole            | 3% |
|-----------------|----|
| Fort Lauderdale | 4% |
| Broward         | 4% |

Sole Fort Lauderdale Broward 53 days 76 days 67 days