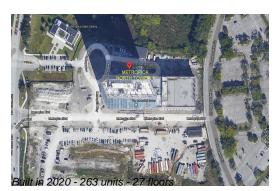

# Unit 1106 - Metropica North Tower 1

1106 - 2000 Metropica Wy, sunrise, FL, Broward 33323

#### **Building Information**

| Number of units:                         | 263 |
|------------------------------------------|-----|
| Number of active listings for rent:      | 0   |
| Number of active listings for sale:      | 37  |
| Building inventory for sale:             | 14% |
| Number of sales over the last 12 months: | 29  |
| Number of sales over the last 6 months:  | 11  |
| Number of sales over the last 3 months:  | 5   |