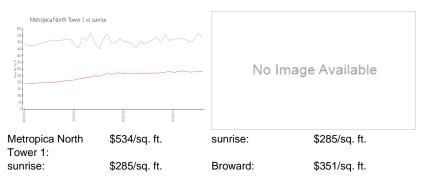

#### **Market Information**

### **Inventory for Sale**

| Metropica North Tower 1 | 14% |
|-------------------------|-----|
| sunrise                 | 3%  |
| Broward                 | 4%  |

# Avg. Time to Close Over Last 12 Months

| Metropica North Tower 1 | 112 days |
|-------------------------|----------|
| sunrise                 | 56 days  |
| Broward                 | 67 days  |