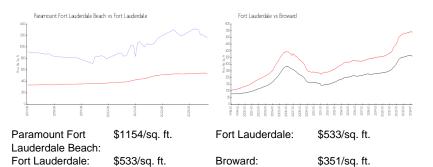

sales over the last 6 months:  | 5  |
| Number of sales over the last 3 months:  | 3  |
|                                          |    |

### **Building Association Information**

Paramount Fort Lauderdale Address: 701 N Ft Lauderdale Beach Blvd, Fort Lauderdale, FL 33304 Phone: +1 954-393-0200

#### **Recent Sales**

| Unit # | Size        | Closing Date | Sale Price  | PPSF    |
|--------|-------------|--------------|-------------|---------|
| 1006   | 2,420 sq ft | May 2024     | \$2,975,000 | \$1,229 |
| 1203   | 1,751 sq ft | Apr 2024     | \$2,050,000 | \$1,171 |
| 903    | 1,910 sq ft | Feb 2024     | \$2,087,500 | \$1,093 |
| TH2    |             | Jan 2024     | \$1,650,000 |         |
| 804    | 1,750 sq ft | Dec 2023     | \$2,025,000 | \$1,157 |

#### **Market Information**



#### **Inventory for Sale**

| Paramount Fort Lauderdale Beach | 7% |
|---------------------------------|----|
| Fort Lauderdale                 | 4% |
| Broward                         | 4% |







h 0.020

# Avg. Time to Close Over Last 12 Months

| Paramount Fort Lauderdale Beach | 94 days |
|---------------------------------|---------|
| Fort Lauderdale                 | 76 days |
| Broward                         | 67 days |