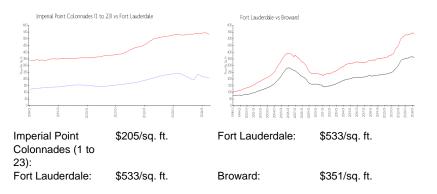

# **Unit Information**

MLS Number: Status: Size: Bedrooms: Full Bathrooms: Half Bathrooms: Parking Spaces:

View: List Price: Valuated Price: Valuated PPSF: F10404426 Active 0 Sq ft. 2 2 0 1 Space,Assigned Parking,Deeded Parking Other View \$234,900 \$207,000 \$205