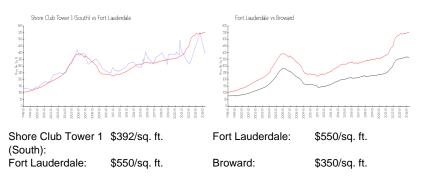

#### **Inventory for Sale**

| Shore Club Tower 1 (South) | 8% |
|----------------------------|----|
| Fort Lauderdale            | 4% |
| Broward                    | 3% |

Avg. Time to Close Over Last 12 Months

Shore Club Tower 1 (South) Fort Lauderdale Broward 50 days 78 days 68 days