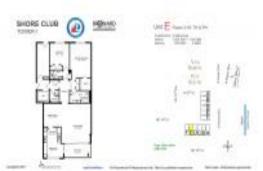

# Unit S-11E - Shore Club Tower 1 (South)

S-11E - 1901 N Ocean Blvd, Fort Lauderdale, FL, Broward 33305

#### **Unit Information**

| MLS Number:<br>Status:<br>Size:<br>Bedrooms: | F10405101<br>Active<br>1,500 Sq ft.<br>2       |
|----------------------------------------------|------------------------------------------------|
| Full Bathrooms:                              | 2                                              |
| Half Bathrooms:                              | 0                                              |
| Parking Spaces:                              | 1 Space, Guest Parking                         |
| View:                                        | Intracoastal View, Ocean View, Direct<br>Ocean |
| List Price:                                  | \$649.000                                      |
| List PPSF:                                   | \$433                                          |
| Valuated Price:                              | \$572,000                                      |
| Valuated PPSF:                               | \$381                                          |