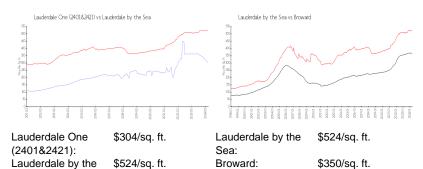

s over the last 6 months: 6
Number of sales over the last 3 months: 3



Lauderdale One Condominium Association, Inc. c/o Castle Management, LLC 2401 NE 65th Street Fort Lauderdale, FL, 33308 Phone: (954) 615-2016

https://www.lauderdaleone.com/Page/28

#### **Recent Sales**

| Unit # | Size        | Closing Date | Sale Price | PPSF  |
|--------|-------------|--------------|------------|-------|
| 501    | 1,506 sq ft | May 2024     | \$410,000  | \$272 |
| 2-113  | 1,169 sq ft | May 2024     | \$337,000  | \$288 |
| 601    | 1,132 sq ft | May 2024     | \$360,000  | \$318 |
| 116    | 1,325 sq ft | Dec 2023     | \$405,000  | \$306 |
| 312    | 756 sq ft   | Dec 2023     | \$315,000  | \$417 |
| 602    | 1,388 sq ft | Dec 2023     | \$430,000  | \$310 |

### **Market Information**

Sea:







### **Inventory for Sale**

| Lauderdale One (2401&2421) | 5% |
|----------------------------|----|
| Lauderdale by the Sea      | 2% |
| Broward                    | 3% |

## Avg. Time to Close Over Last 12 Months

| Lauderdale One (2401&2421) | 59 days |
|----------------------------|---------|
| Lauderdale by the Sea      | 80 days |
| Broward                    | 68 days |