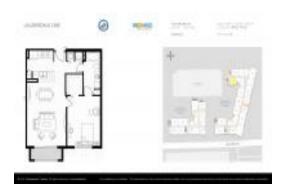

# Unit 2617 - Lauderdale One (2401&2421)

2617 - 2401 NE 65 St, Lauderdale by the Sea, FL, Broward 33308

#### **Unit Information**

 MLS Number:
 F10405848

 Status:
 Active

 Size:
 756 Sq ft.

 Bedrooms:
 1

Bedrooms: 1
Full Bathrooms: 1
Half Bathrooms: 0

Parking Spaces: 1 Space, Assigned Parking, Covered

View: Parking
View: Garden View
List Price: \$309,900