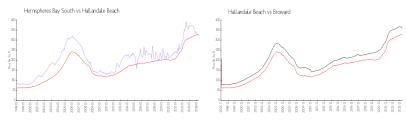

#### **Market Information**

Broward:

\$351/sq. ft.

Hemispheres Bay \$323/sq. ft. Hallandale Beach: \$325/sq. ft. South:

Inventory for Sale

Hallandale Beach:

Hemispheres Bay South 7% Hallandale Beach 4% Broward 4%

\$325/sq. ft.